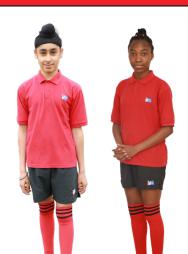

### RED POLO SHIRT

(with badge)

### **BLACK PE SHORTS**

(with badge)

### **RED SOCKS**

(with black hoops)

### TRAINING SHOES

(with non-marking soles)