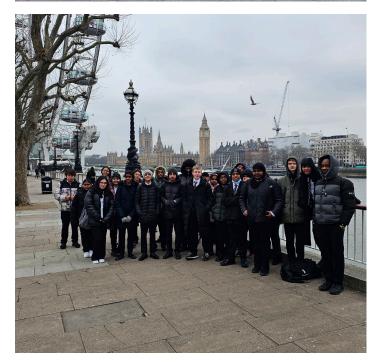

## **London Dungeons Visit**

Our Year 8 students embarked on a thrilling historical journey at The London Dungeons where they encountered vivid recreations of gruesome events of the past. From the Great Fire to Jack the Ripper, the immersive experience sparked a lot of excitement in students. Through the interactive exhibits, they learned about London's dark past, discovering the resilience of its people. The combination of fear and fascination installed a lasting impression. Overall, it was a very enjoyable time and the students learned a great amount about London's history.