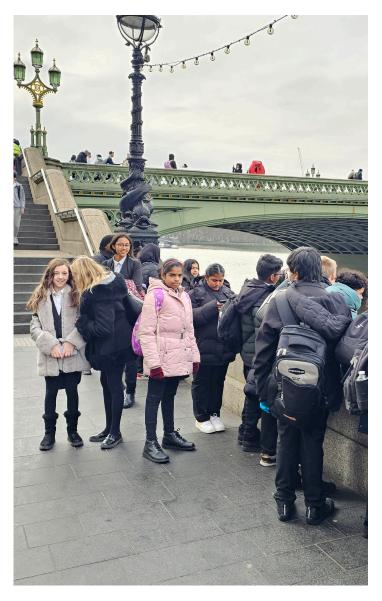

## **London Dungeons Visit**

Our Year 8 students embarked on a thrilling historical journey at The London Dungeons where they encountered vivid recreations of gruesome events of the past. From the Great Fire to Jack the Ripper, the immersive experience sparked a lot of excitement in students. Through the interactive exhibits, they learned about London's dark past, discovering the resilience of its people. The combination of fear and fascination installed a lasting impression. Overall, it was a very enjoyable time and the students learned a great amount about London's history.