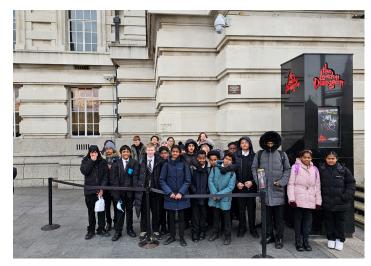

## **London Dungeons Visit**

Our Year 8 students embarked on a thrilling historical journey at The London Dungeons where they encountered vivid recreations of gruesome events of the past. From the Great Fire to Jack the Ripper, the immersive experience sparked a lot of excitement in students. Through the interactive exhibits, they learned about London's dark past, discovering the resilience of its people. The combination of fear and fascination installed a lasting impression. Overall, it was a very enjoyable time and the students learned a great amount about London's history.