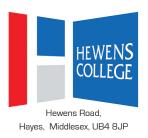

## **STEM Generation Programme**

Hewens College welcomed members from SPARK and volunteers from Heathrow airport who delivered a Heathrow STEM Generation programme which is a free 2-hour workshop to schools in Hillingdon for Year 8 students. The main aim of the workshop is bringing careers at Heathrow to life (focusing on engineering, but with an awareness of the vast array of careers available) as well as using the Skillsbuilder framework to cover the skills required by employers. The students participated in an interactive challenge where they worked in teams of four or three to code a BBC micro:bit to navigate a :Move Motor vehicle across an A2 map of Heathrow Terminal 5.Students were very engaged throughout the 2-hour session and did well in attempting to programme the vehicle to navigate the set path. This was a fantastic opportunity for students to be connected with one of the largest employers in West London, questioning the volunteers, as well as developing their skills to support their decision making for GCSE options.