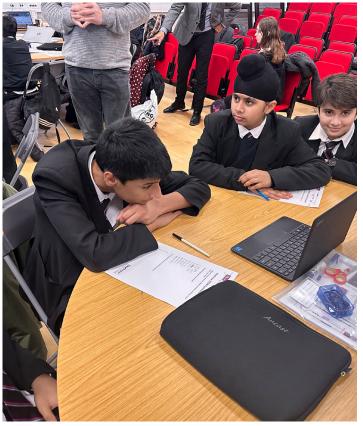

## **STEM Generation Programme**

Hewens College welcomed members from SPARK and volunteers from Heathrow airport who delivered a Heathrow STEM Generation programme which is a free 2-hour workshop to schools in Hillingdon for Year 8 students. The main aim of the workshop is bringing careers at Heathrow to life (focusing on engineering, but with an awareness of the vast array of careers available) as well as using the Skillsbuilder framework to cover the skills required by employers. The students participated in an interactive challenge where they worked in teams of four or three to code a BBC micro:bit to navigate a :Move Motor vehicle across an A2 map of Heathrow Terminal 5.Students were very engaged throughout the 2-hour session and did well in attempting to programme the vehicle to navigate the set path. This was a fantastic opportunity for students to be connected with one of the largest employers in West London, questioning the volunteers, as well as developing their skills to support their decision making for GCSE options.