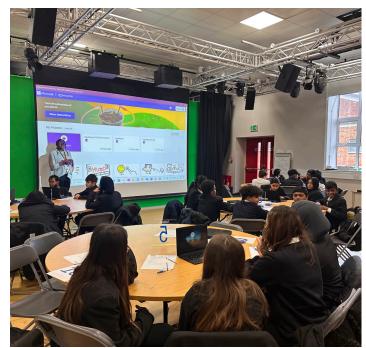

## **STEM Generation Programme**

Hewens College welcomed members from SPARK and volunteers from Heathrow airport who delivered a Heathrow STEM Generation programme which is a free 2-hour workshop to schools in Hillingdon for Year 8 students. The main aim of the workshop is bringing careers at Heathrow to life (focusing on engineering, but with an awareness of the vast array of careers available) as well as using the Skillsbuilder framework to cover the skills required by employers. The students participated in an interactive challenge where they worked in teams of four or three to code a BBC micro:bit to navigate a :Move Motor vehicle across an A2 map of Heathrow Terminal 5.Students were very engaged throughout the 2-hour session and did well in attempting to programme the vehicle to navigate the set path. This was a fantastic opportunity for students to be connected with one of the largest employers in West London, questioning the volunteers, as well as developing their skills to support their decision making for GCSE options.