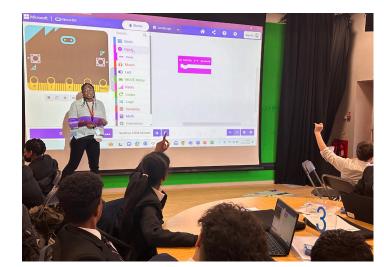

## **STEM Generation Programme**

Hewens College welcomed members from SPARK and volunteers from Heathrow airport who delivered a Heathrow STEM Generation programme which is a free 2-hour workshop to schools in Hillingdon for Year 8 students. The main aim of the workshop is bringing careers at Heathrow to life (focusing on engineering, but with an awareness of the vast array of careers available) as well as using the Skillsbuilder framework to cover the skills required by employers. The students participated in an interactive challenge where they worked in teams of four or three to code a BBC micro:bit to navigate a :Move Motor vehicle across an A2 map of Heathrow Terminal 5.Students were very engaged throughout the 2-hour session and did well in attempting to programme the vehicle to navigate the set path. This was a fantastic opportunity for students to be connected with one of the largest employers in West London, questioning the volunteers, as well as developing their skills to support their decision making for GCSE options.