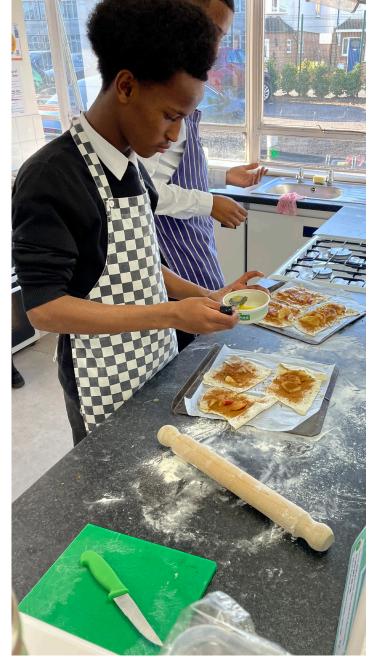

## **Home Baking**

Our Year 9 students worked towards their home baking skills. Students were very pleased with the outcomes as they played around with the various ingredients such as herbs, spices, cinnamon and nutmeg to help enhance flavours in their pastry cooking. They learnt that using honey instead of sugar makes it a healthier option.