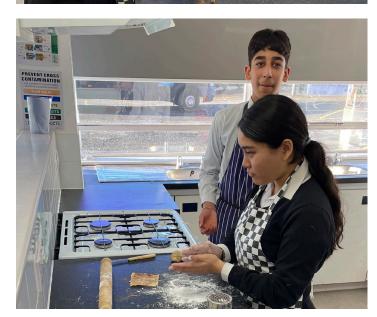

## **Home Baking**

Our Year 9 students worked towards their home baking skills. Students were very pleased with the outcomes as they played around with the various ingredients such as herbs, spices, cinnamon and nutmeg to help enhance flavours in their pastry cooking. They learnt that using honey instead of sugar makes it a healthier option.