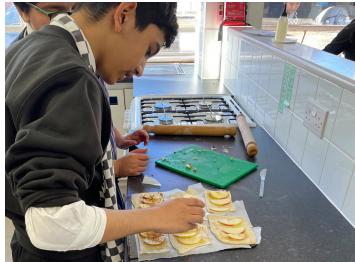

## **Home Baking**

Our Year 9 students worked towards their home baking skills. Students were very pleased with the outcomes as they played around with the various ingredients such as herbs, spices, cinnamon and nutmeg to help enhance flavours in their pastry cooking. They learnt that using honey instead of sugar makes it a healthier option.