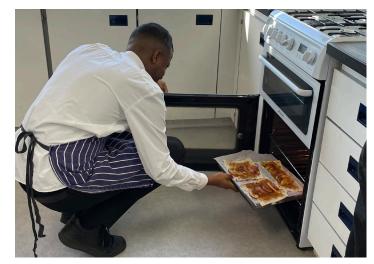

## **Home Baking**

Our Year 9 students worked towards their home baking skills. Students were very pleased with the outcomes as they played around with the various ingredients such as herbs, spices, cinnamon and nutmeg to help enhance flavours in their pastry cooking. They learnt that using honey instead of sugar makes it a healthier option.